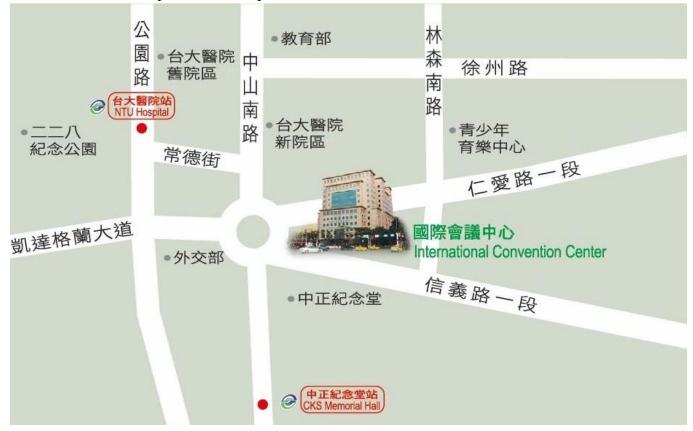

## **Conference Venue**

Located in Taipei, the Chang Yung-Fa Foundation International Convention Center will play host to the 2025 ISNPR Conference. The building faces the Ketagalan Boulevard and is close to the National Taiwan University Hospital and Liberty Square (Chiang Kai-shek Memorial Hall). It is a 5min walk from MRT National Taiwan University Hospital Station and a 5min drive from Taipei Main Station. With world-class facilities, it will be the perfect backdrop for the conference.